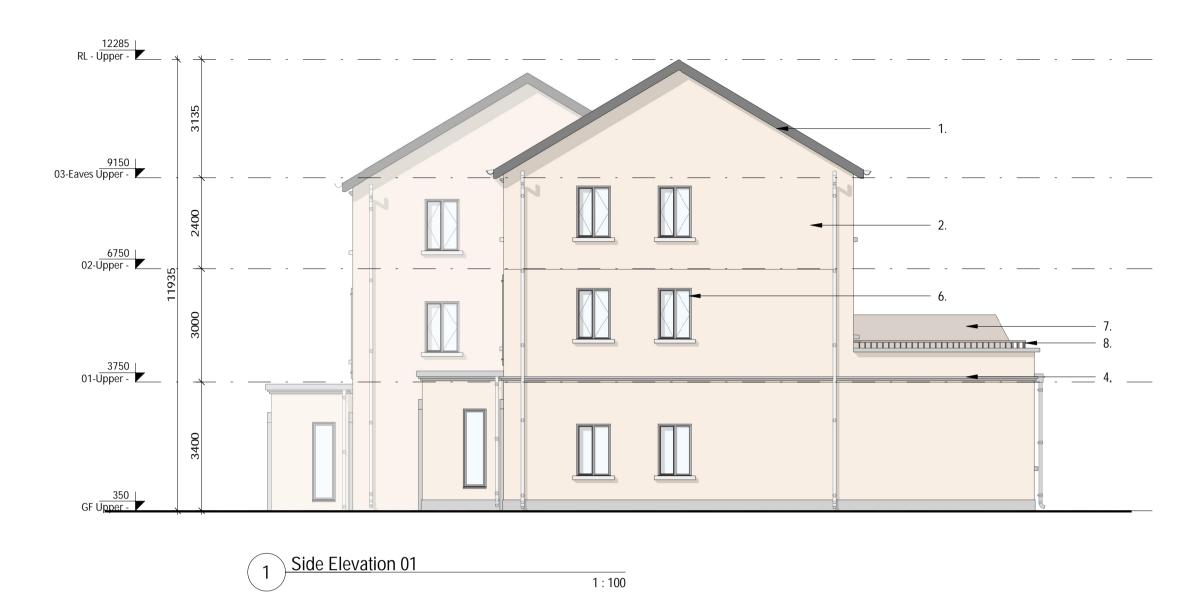

A1

BY LEGEND

1. Selected roof tiles to pitched roof.

RT 2. Sand-cement render finish with painted render plinth.

3. Selected natural stone or reconstituted stone door / window surround.

4. Selected natural stone or reconstituted stone string detail

5. Black UPVC composite front door.

6. Selected grey colour finish to UPVC windows and patio doors.

7. Screen divider.

8. Metal railing.

9. Boundary treatment - in arrordance with Radharc layout.

10. Side Gate - Treated and painted timber gate and fence to side passages of dwellings.

11. Material Variations are provided to dwellings on a location basis, refer to key plan, elevation options and accommodation schedule.