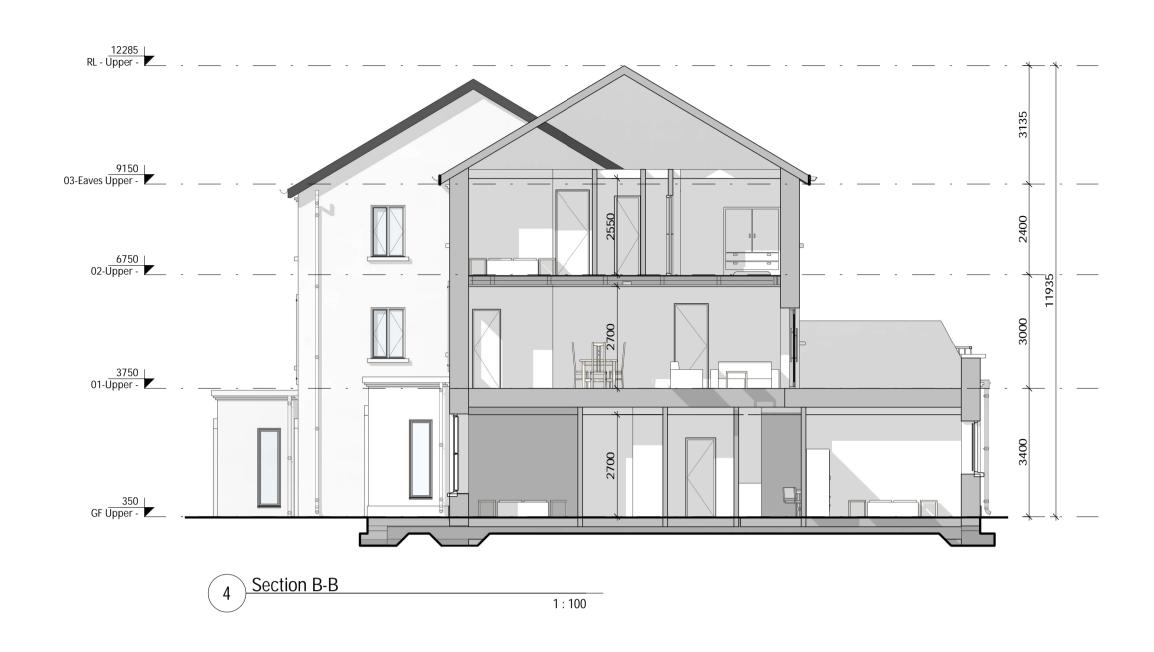

## SHD APPLICATION

Client: BURKEWAY HOMES LTD

Project: BEARNA RESIDENTIAL DEVELOPMENT

Title: DUPLEX TYPE D4 - SIDE ELEVATIONS & SECTIONS

Sheet No.: 

MC CAULEY DAYE O'CONNELL

A R C H I T E C T S

11 Merrion Square, Dublin 2, Ireland