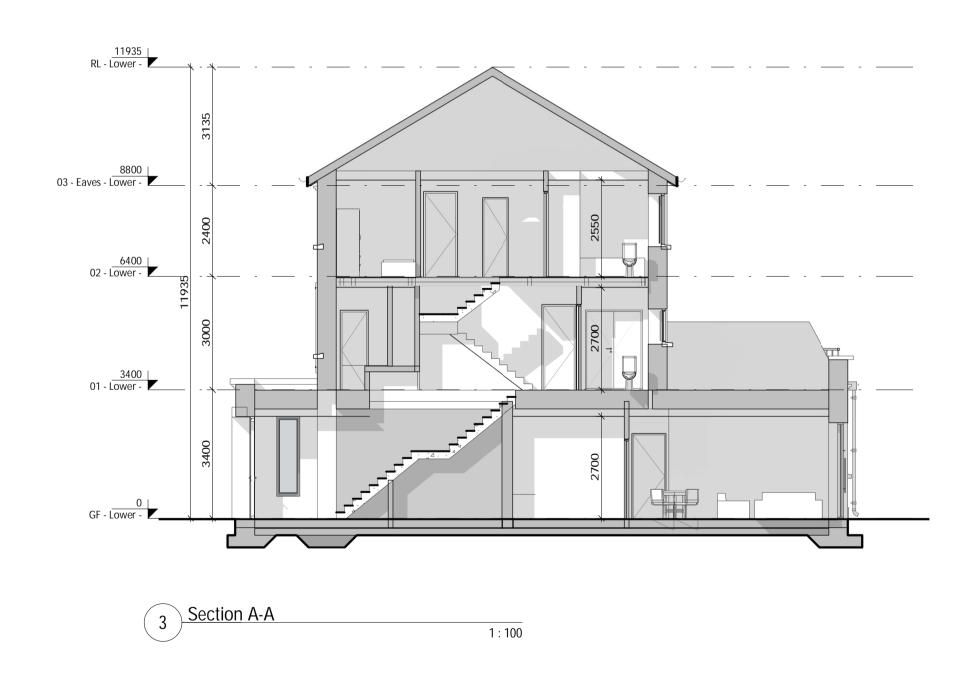

## SHD APPLICATION

Client: BURKEWAY HOMES LTD

Project: BEARNA RESIDENTIAL DEVELOPMENT

Title: DUPLEX TYPE D4 - SIDE ELEVATIONS & SECTIONS

Sheet No.: 

MC CAULEY DAYE O'CONNELL

A R C H I T E C T S

11 Merrion Square, Dublin 2, Ireland