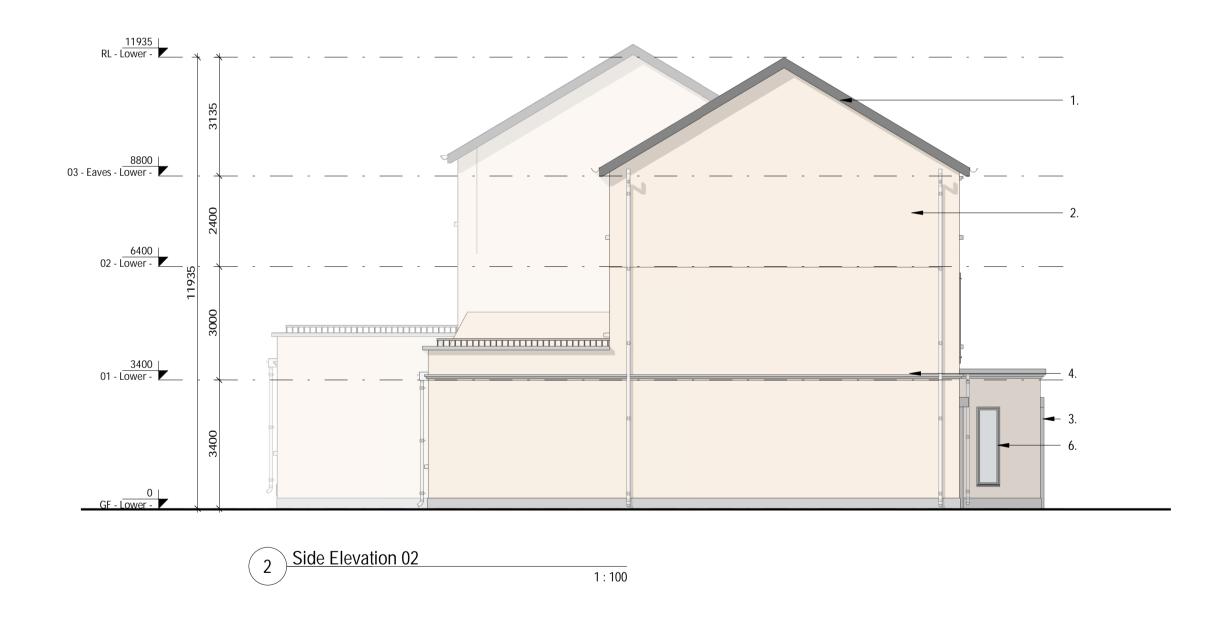

A1

BY LEGEND

1. Selected roof tiles to pitched roof.

RT 2. Sand-cement render finish with painted render plinth.

3. Selected natural stone or reconstituted stone door / window surround.

4. Selected natural stone or reconstituted stone string detail

5. Black UPVC composite front door.

6. Selected grey colour finish to UPVC windows and patio doors.

7. Screen divider.

8. Metal railing.

9. Boundary treatment - in arrordance with Radharc layout.

10. Side Gate - Treated and painted timber gate and fence to side passages of dwellings.

11. Material Variations are provided to dwellings on a location basis, refer to key plan, elevation options and accommodation schedule.